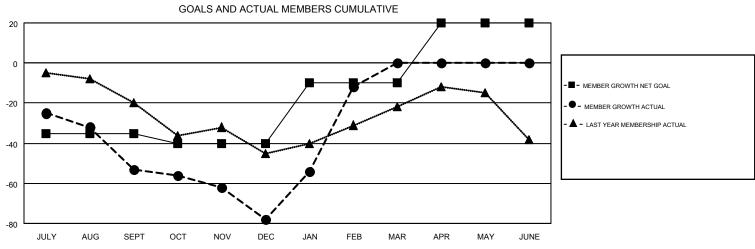

## GMT MONTHLY MEMBERSHIP PROGRESS REPORT

Results as of: 2/28/2018

Multiple District 109

**ANTTI FORSELL** 

**LOCATION: ICELAND** GMT CA 4

| Clubs         |               |           |               | Members               |                           |                         |                                                    |  |
|---------------|---------------|-----------|---------------|-----------------------|---------------------------|-------------------------|----------------------------------------------------|--|
|               | RESULTS FOR   | 2017-2018 |               | RESULTS FOR 2017-2018 |                           |                         |                                                    |  |
| QUARTER       | NEW CLUB GOAL | NEW CLUBS | DROPPED CLUBS | QUARTER               | MEMBER GROWTH NET<br>GOAL | MEMBER GROWTH<br>ACTUAL | DROPPED<br>MEMBERS ACTUAL<br>(including transfers) |  |
| JULY/AUG/SEPT | 0             | 0         | 0             | JULY/AUG/SEPT         | -35                       | 12                      | 63                                                 |  |
| OCT/NOV/DEC   | 0             | 0         | 2             | OCT/NOV/DEC           | -5                        | 40                      | 63                                                 |  |
| JAN/FEB/MAR   | 0             | 0         | 0             | JAN/FEB/MAR           | 30                        | 74                      | 7                                                  |  |
| APR/MAY/JUNE  | 0             | 0         | 0             | APR/MAY/JUNE          | 30                        | 0                       | 0                                                  |  |